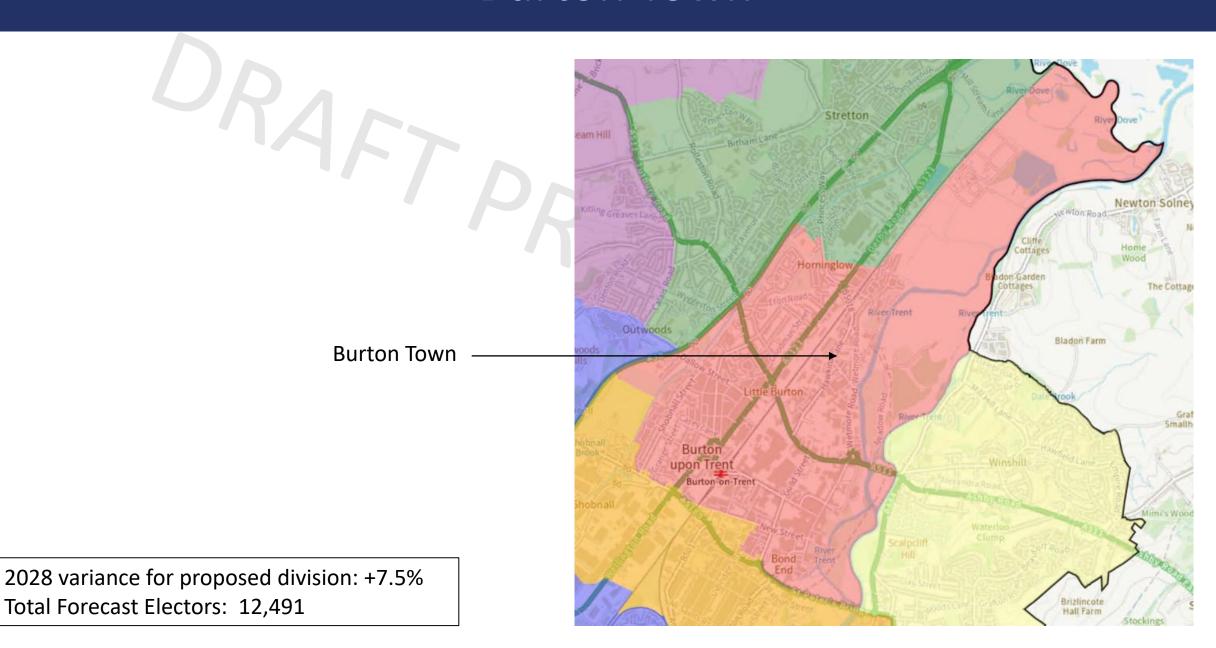

# East Staffs Proposed Divisions



## Needwood Forest



Needwood Forest

2028 variance for proposed division: -9.8%

Total Forecast Electors: 10,479

# **Burton Trent**

**Burton Trent** 

2028 variance for proposed division: -4.6%

Total Forecast Electors: 11,086

## **Burton Town**



## Branston

Outwoods Henhurst Wood Sandyford Dingle upon Trent Burton-on-Trent 423837m,322871m,0m Branston

2028 variance for proposed division: -9.3%

Total Forecast Electors: 10,531

# Dove



2028 variance for proposed division: +0.3%

Total Forecast Electors: 11,648

## Stretton



2028 variance for proposed division: +7.8%

Total Forecast Electors: 12,523