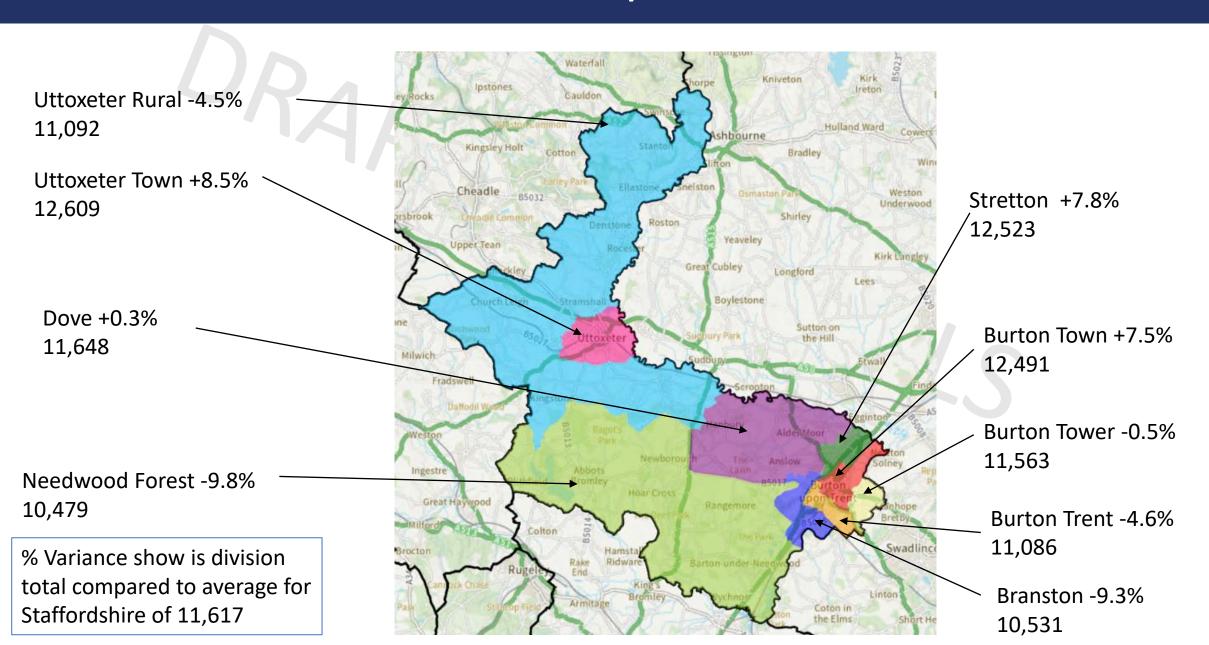

## Needwood Forest

Needwood Forest

2028 variance for proposed division: -9.8%

Total Forecast Electors: 10,479

# **Burton Trent**

**Burton Trent** 

2028 variance for proposed division: -4.6%

Total Forecast Electors: 11,086

## **Burton Town**

## Branston

Outwoods Henhurst Wood Sandyford Dingle upon Trent Burton-on-Trent 423837m,322871m,0m Branston

2028 variance for proposed division: -9.3%

Total Forecast Electors: 10,531

# Dove

2028 variance for proposed division: +0.3%

Total Forecast Electors: 11,648

## Stretton

2028 variance for proposed division: +7.8%

Total Forecast Electors: 12,523