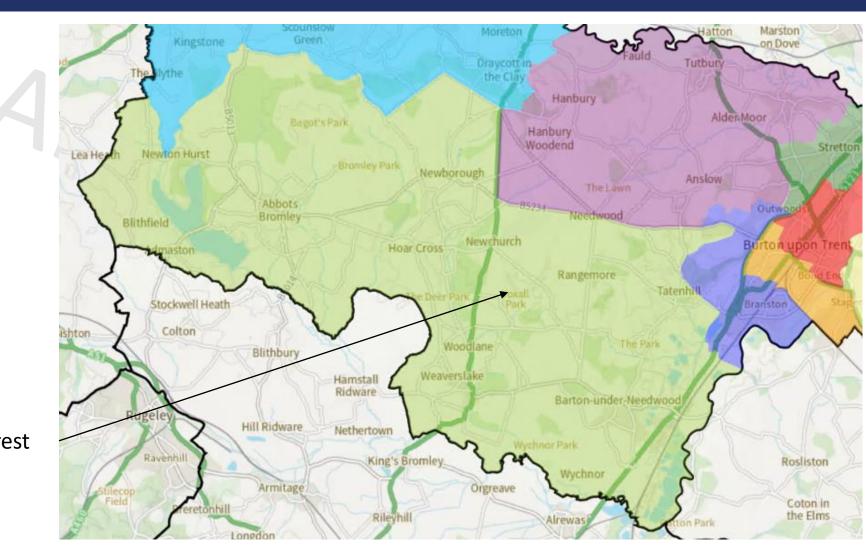

## Needwood Forest

Needwood Forest

2028 variance for proposed division: -9.8%

Total Forecast Electors: 10,479