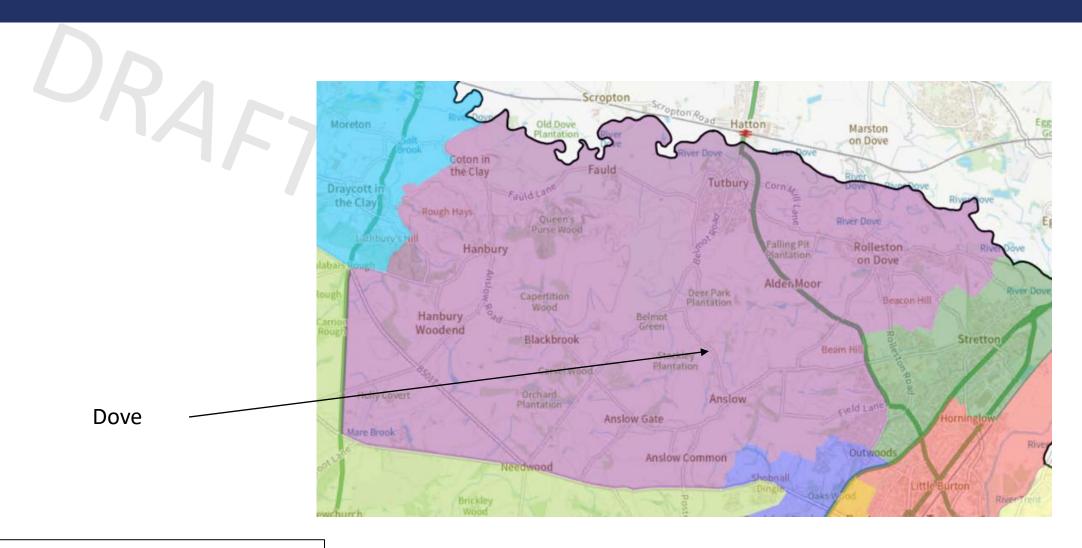

# Dove

2028 variance for proposed division: +0.3%

Total Forecast Electors: 11,648